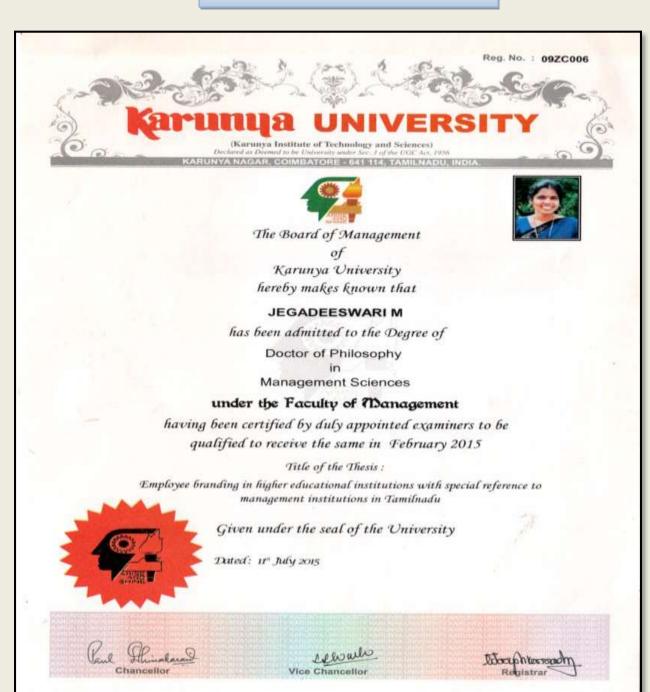

(Affiliated to Madurai Kamaraj University, Re-accredited with A Grade by NAAC, College with Potential for Excellence by UGC and Mentor Institution under UGC PARAMARSH)

DR. M. JEGADEESWARI

(Affiliated to Madurai Kamaraj University, Re-accredited with A Grade by NAAC, College with Potential for Excellence by UGC and Mentor Institution under UGC PARAMARSH)