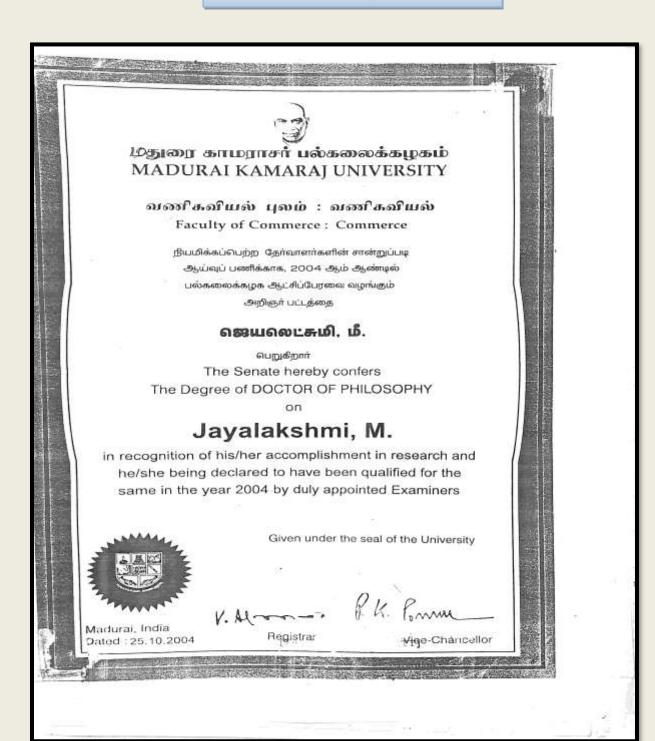

#### DR. K. RAJESWARI

(Affiliated to Madurai Kamaraj University, Re-accredited with A Grade by NAAC, College with Potential for Excellence by UGC and Mentor Institution under UGC PARAMARSH)

DR. M. JAYALAKSHMI

(Affiliated to Madurai Kamaraj University, Re-accredited with A Grade by NAAC, College with Potential for Excellence by UGC and Mentor Institution under UGC PARAMARSH)