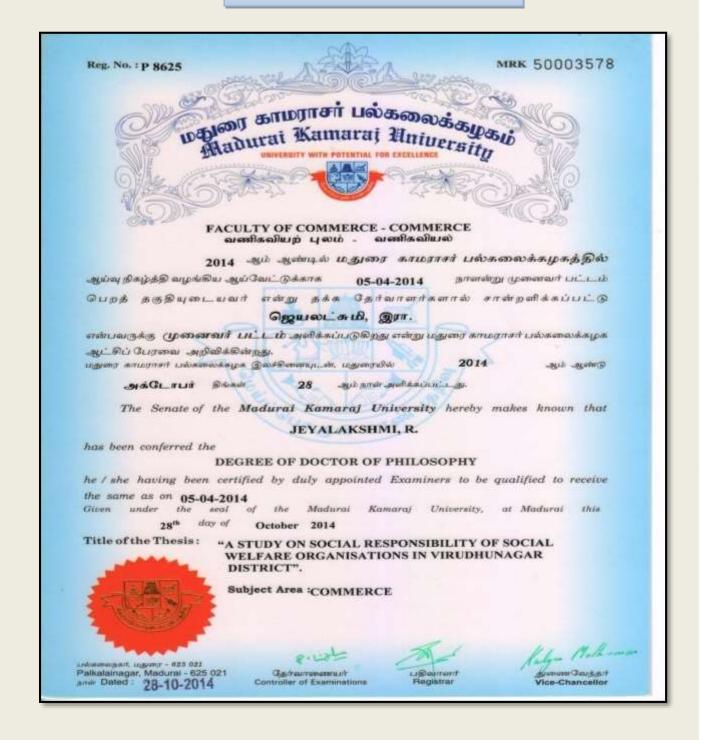

MRK 50003580 Reg. No.: P 8651 மதுரை காமராசர் பல்கலைக்கழகழ் Hadurai Kamaraj Universito UNIVERSITY WITH POTENTIAL FOR EXCELLENCE FACULTY OF COMMERCE - COMMERCE வணிகவியல் வணிகவியற் புலம் -2014 ஆம் ஆண்டில் மதுரை காமராசர் பல்கலைக்கழகத்தில் ஆய்வு நிகழ்த்தி வழங்கிய ஆய்வேட்டுக்காக நாளன்று முனைவர் பட்டம் 16-04-2014 பெறத் தகு தியுடையவர் என்று தக்க தேர்வாளர்களால் சான்றளிக்கப்பட்டு கிரகலட்சுமி, செ. என்பவருக்கு (**முணைவர் பட்டம்** அளிக்கப்படுகிறது என்று மதுரை காமராசர் பல்கலைக்கழக ஆட்சிப் பேரவை அறிவிக்கின்றது. 2014 மதுரை காமறாசர் பல்கலைக்கழக இலச்சினையுடன், மதுரையில் ஆம் ஆண்டு அக்டோபர் இங்கள் 28 ஆம் நாள் அளிக்கப்பட்டது. The Senate of the Madurai Kamaraj University hereby makes known that GRAHALAKSHMI, S. has been conferred the DEGREE OF DOCTOR OF PHILOSOPHY he / she having been certified by duly appointed Examiners to be qualified to receive the same as on 16-04-2014 Given under the neal the Madurai Kamaraj University, at Madurai 28th day of October 2014 Title of the Thesis: "AN EMPIRICAL STUDY ON FOREIGN CAPITAL FLOWS INTO INDIA DURING THE POST LIBERALISATION PERIOD". Subject Area: COMMERCE Palkalainagar, Madurai - 625 021 parair Dated: 28-10-2014 தேர்வாணையர் Controller of Examinations பதிவாளர் ரணைவே<u>ந்</u>தர் Registrar Vice-Chancellor